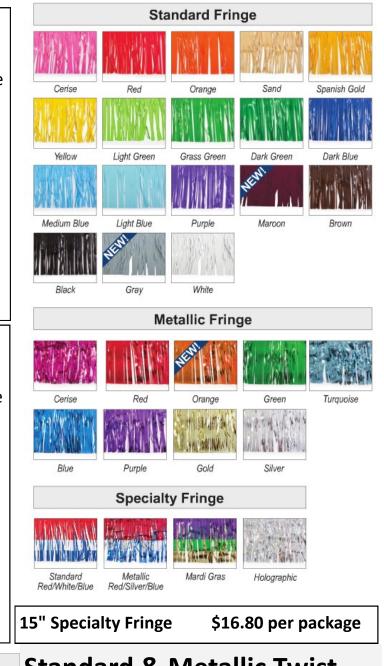

### Standard Fringe - 15" & 30"

Place fringe at the bottom of a float to disguise the trailer's mechanism and give the illusion of floating. The standard colors coordinate perfectly with our standard sheeting and twist. **3 Day Lead Time** 

Sold in 15" x 10 ft. lengths. Standard Fringe \$15.10 per package

Sold in 30" x 10 ft. lengths.Standard Fringe\$45.90 per package

### Metallic Fringe - 15" & 30"

Place fringe at the bottom of a float to disguise the trailer's mechanism and give the illusion of floating. The metallic colors coordinate perfectly with our metallic sheeting and twist. **3 Day Lead Time.** 

Sold in 15" x 10 ft lengths.Metallic Fringe\$16.50 per package

Sold in 30" x 10 ft lengths. Metallic Fringe \$47.25 per package

Turquoise