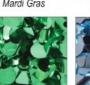

### **3 Day Lead Time**

Want to add more flair to this year's parade float? Use our Metallic Floral Sheeting! Its highly reflective, mirrorlike quality gives a rich and attractive appearance to your parade float's design. The 36" wide sheeting comes in 10 yard rolls so it is easy to cut, manipulate and apply. Just staple or tape the sheeting to your parade float's trailer bed.

36" wide by 5 yard rolls = \$78.00

36" wide by 10 yard rolls = \$154.00

#### Metallic Floral Sheeting

Blue

Candy Cane

Greer

Purple

**DIXIE FLAG/dfest®** 1(800)356-4085 Sales@dixieflag.com www.dixieflag.com

Gold