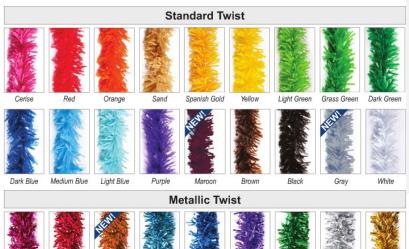

### **Standard & Metallic Twist**

Twist is the perfect material for outlining portions of your float or adding detail to a solid area of sheeting. 3 - 5 Day Lead Time.

4" wide by 25ft rolls Standard Twist Metallic Twist Specialty Twist

Stars & Strines

\$16.30 per package \$17.70 per package \$19.60 per package