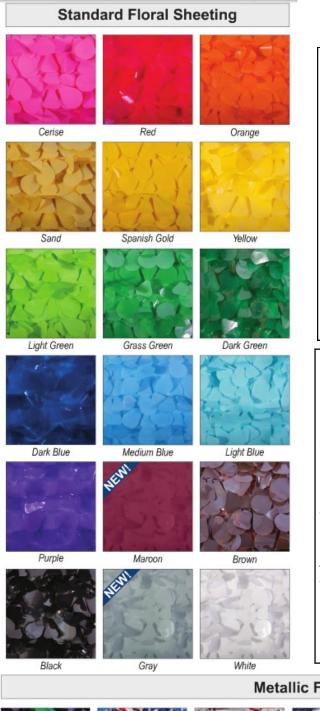

### Floral Sheeting - 3 Day Lead Time

Make our highly attractive Floral Sheeting the foundation of your perfect parade float. Use it to decorate large portions of the parade float or to cover your tow vehicle. The 36" wide sheeting comes in 10 yard rolls so it is easy to cut, manipulate and apply. Just staple or tape the sheeting to your parade float's trailer bed.

36" wide by 5 yard rolls = \$65.00

36" wide by 10 yard rolls = \$114.00