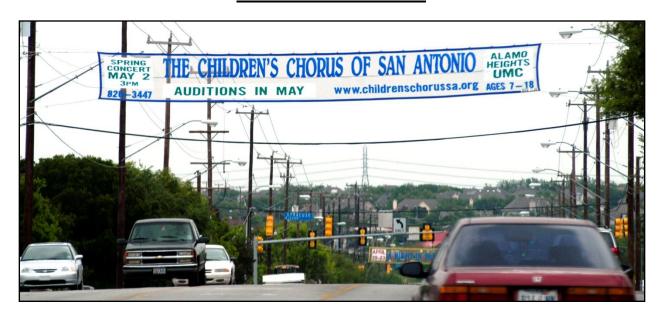

Net banners are updateable. Variable information that could change from year to year, like date & time, is displayed on patches (see the yellow date patches pictured below). Patches are sewn out of all-weather nylon. A standard patch change is \$121.00 and includes up to 12 letters. Additional letters are available for \$8.25.