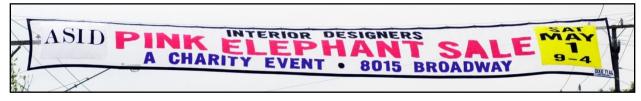

Net banners are updateable. Variable information that could change from year to year, like date & time, is displayed on patches (see the yellow date patches pictured below). Patches are sewn out of all-weather nylon. A standard patch change is \$121.00 and includes up to 12 letters. Additional letters are available for \$8.25.