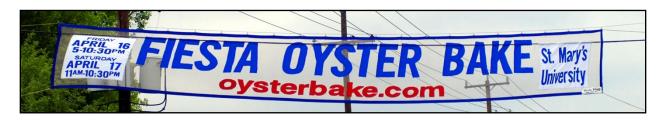

Net banners are updateable. Variable information that could change from year to year, like date & time, is displayed on patches (see the yellow date patches pictured below). Patches are sewn out of all-weather nylon. A standard patch change is \$121.00 and includes up to 12 letters. Additional letters are available for \$8.25.