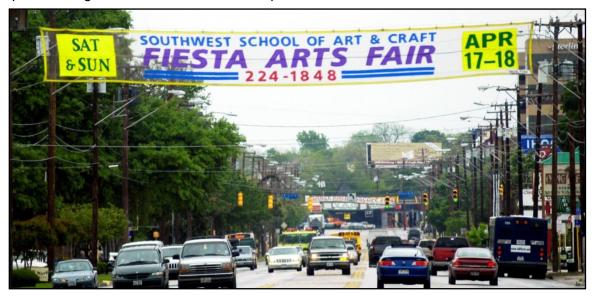

Net banners are updateable. Variable information that could change from year to year, like date & time, is displayed on patches (see the yellow date patches pictured below). Patches are sewn out of all-weather nylon. A standard patch change is \$121.00 and includes up to 12 letters. Additional letters are available for \$8.25.