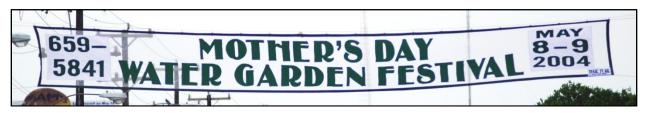

Net banners are updateable. Variable information that could change from year to year, like date & time, is displayed on patches (see the yellow date patches pictured below). Patches are sewn out of all-weather nylon. A standard patch change is \$121.00 and includes up to 12 letters. Additional letters are available for \$8.25.